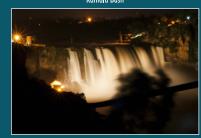

Belagavi Fort

Hidakal Dam - 47 kms

Godachinmalki Falls - 55 kms

Kamala Basti

Amboli Hillstation - 60 kms

Sogal Somnath Temple - 70 kms

Gokak Falls - 79 kms

Doodhsagar Falls - 96 kms