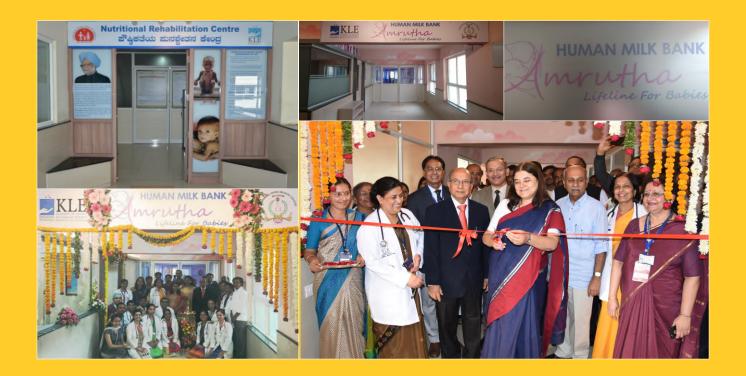

KLE Society's Prabhakar Kore Hospital & Medical Research Centre, Belgaum was recognized as "Baby Friendly Hospital" (BFHI) way back in 1994. Since then the department is well known for promoting breast feeding and optimum infant feeding practices in and around Belgaum. The recent accomplishment in the department is, establishment of "AMRUTHA" the first Human Milk Bank in North Karnataka, which was inaugurated by Smt. Maneka Sanjay Gandhi MP, Hon'ble Minister for Women & Child Development, Government of India, on 1st March 2018.